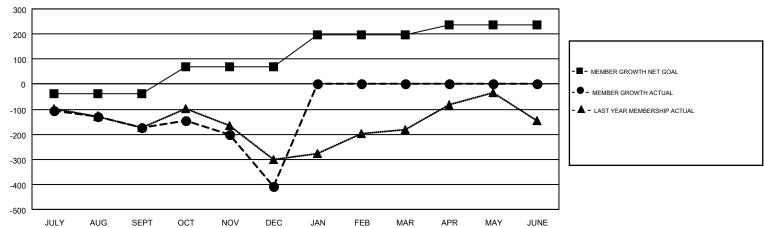

## GMT MONTHLY MEMBERSHIP PROGRESS REPORT

Multiple District 118

Results as of: 12/31/2017

**LOCATION: TURKEY** 

GMT: JOOST PAIJMANS GMT CA 4

|               | Club          | s         |               | Members               |                           |                         |                                                    |  |
|---------------|---------------|-----------|---------------|-----------------------|---------------------------|-------------------------|----------------------------------------------------|--|
|               | RESULTS FOR   | 2017-2018 |               | RESULTS FOR 2017-2018 |                           |                         |                                                    |  |
| QUARTER       | NEW CLUB GOAL | NEW CLUBS | DROPPED CLUBS | QUARTER               | MEMBER GROWTH NET<br>GOAL | MEMBER GROWTH<br>ACTUAL | DROPPED<br>MEMBERS ACTUAL<br>(including transfers) |  |
| JULY/AUG/SEPT | 0             | 0         | 2             | JULY/AUG/SEPT         | -38                       | 55                      | 218                                                |  |
| OCT/NOV/DEC   | 4             | 1         | 7             | OCT/NOV/DEC           | 108                       | 121                     | 345                                                |  |
| JAN/FEB/MAR   | 6             | 0         | 0             | JAN/FEB/MAR           | 127                       | 0                       | 0                                                  |  |
| APR/MAY/JUNE  | 2             | 0         | 0             | APR/MAY/JUNE          | 41                        | 0                       | 0                                                  |  |

## GOALS AND ACTUAL MEMBERS CUMULATIVE

| DROPPED CLUBS: 9  DROPPED MEMBERS |           | 72 CLUBS OF 301 ADDED 1 OR MORE<br>NEW MEMBERS | GENDER DISTE<br>MALE<br>FEMALE |  |     |
|-----------------------------------|-----------|------------------------------------------------|--------------------------------|--|-----|
| DECEASED                          | 14        | CLICK HERE FOR CUMULATIVE                      | TOTAL FAMILY UNIT MEMBERS      |  | 730 |
| CLUB CANCELLED OTHER              | 52<br>497 | MEMBERSHIP DATA                                | FAMILY MEMBERS PAYING HALF     |  | 382 |
| TOTAL                             | 563       |                                                | DOES                           |  |     |