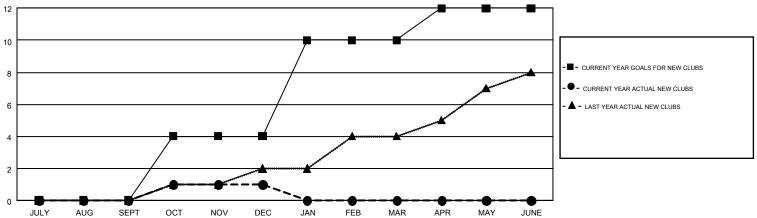

## GMT MONTHLY MEMBERSHIP PROGRESS REPORT

Multiple District 118

Results as of: 12/31/2017

**LOCATION: TURKEY** 

GMT: JOOST PAIJMANS GMT CA 4

|               | Club          | s         |               | Members               |                           |                         |                                                    |  |
|---------------|---------------|-----------|---------------|-----------------------|---------------------------|-------------------------|----------------------------------------------------|--|
|               | RESULTS FOR   | 2017-2018 |               | RESULTS FOR 2017-2018 |                           |                         |                                                    |  |
| QUARTER       | NEW CLUB GOAL | NEW CLUBS | DROPPED CLUBS | QUARTER               | MEMBER GROWTH NET<br>GOAL | MEMBER GROWTH<br>ACTUAL | DROPPED<br>MEMBERS ACTUAL<br>(including transfers) |  |
| JULY/AUG/SEPT | 0             | 0         | 2             | JULY/AUG/SEPT         | -38                       | 55                      | 218                                                |  |
| OCT/NOV/DEC   | 4             | 1         | 7             | OCT/NOV/DEC           | 108                       | 121                     | 345                                                |  |
| JAN/FEB/MAR   | 6             | 0         | 0             | JAN/FEB/MAR           | 127                       | 0                       | 0                                                  |  |
| APR/MAY/JUNE  | 2             | 0         | 0             | APR/MAY/JUNE          | 41                        | 0                       | 0                                                  |  |

## GOALS AND ACTUAL NEW CLUBS CUMULATIVE